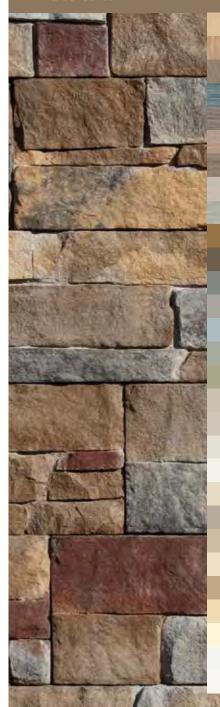

#### Harbor Sunset

With stunning shades of brown and burgundy, siding in subtle shades of grays and browns are recommended for harbor sunset.

Natural Blend Cedar Blend **Rustic Blend** Arctic Blend Weathered Blend Frontier Blend **Timber Blend** Canyon Blend Meadow Blend Mountain Cedar Sable Brown Charcoal Gray Granite Gray Oxford Blue Seagrass Cypress Linen Silver Ash Herringbone Sandstone Beige Desert Tan Natural Clay Savannah Wicker Light Maple Buckskin Sandpiper Heritage Cream Snow Colonial White

OR visit www.certainteed.com/5starContractor

CERTAINTEED 5 \* STAR CONTRACTOR

OR call: 800-233-8990 Siding: STONEfaçade™ Ledgestone in harbor sunset and Cedar Impressions Individual 5" Sawmill Shingles in cedar blend. STONEfaçade<sup>™</sup> Ledgestone Sill.

Siding: STONEfaçade™ Ledgestone in harbor sunset. Trim: STONEfaçade™ Ledgestone Corner.