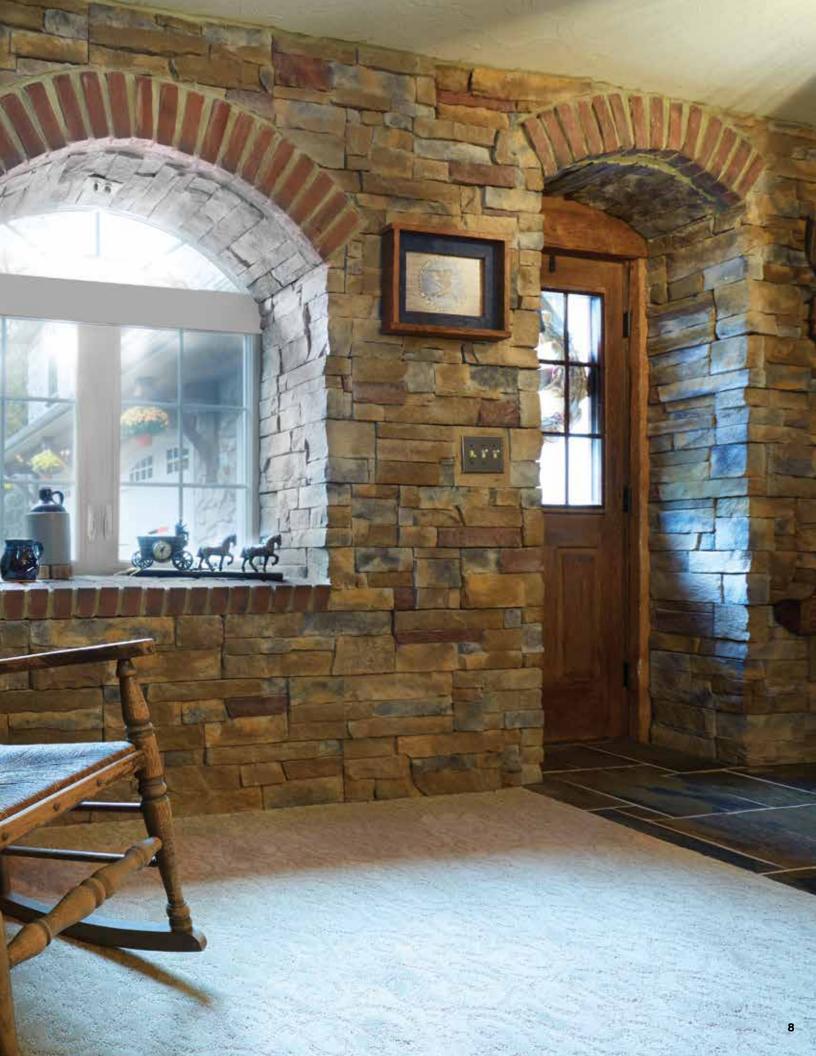

## Custom design your home.

STONEfaçade<sup>™</sup> Ledgestone makes it easy to express your unique style. The design flexibility of this panelized stone cladding system, which comes in four naturally beautiful colors, gives you the freedom to create any design you can imagine. Use it to enhance your home - as an accent, as a kneewall, to add a distinctive touch around an entryway, or to highlight an architectural focal point.