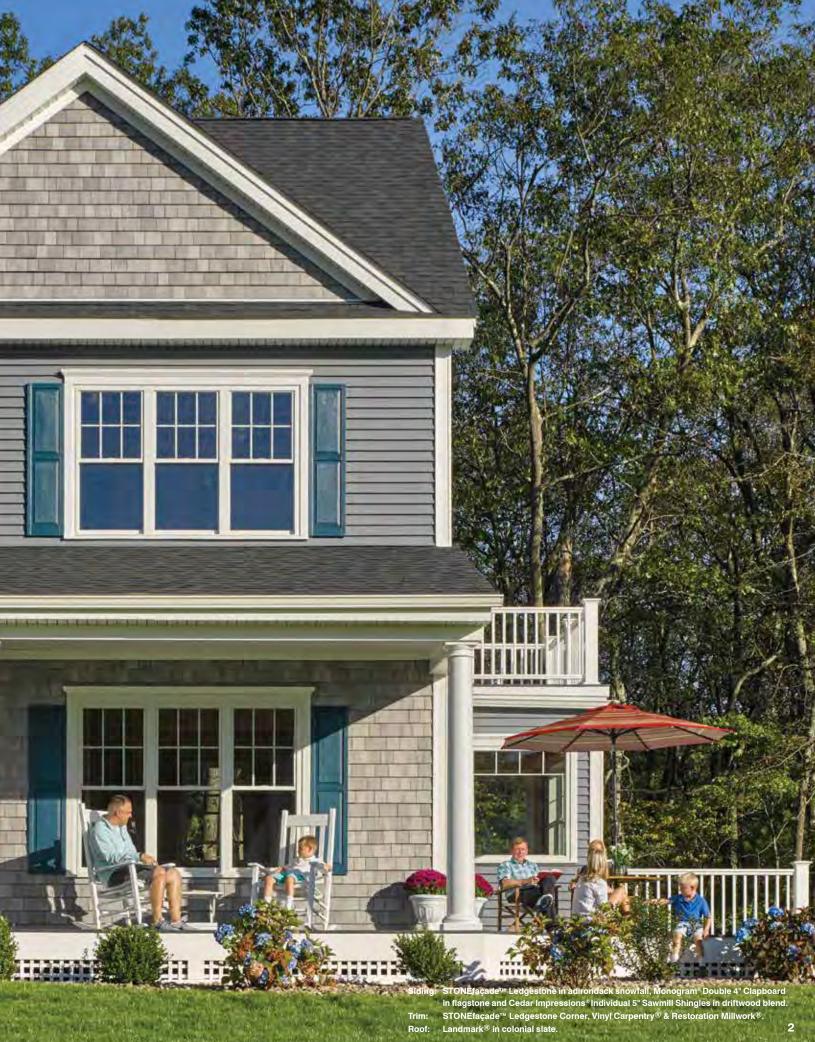

> Note: Color shown throughout this brochure is as accurate as printing methods will permit. Please see product samples before making final selection.

Siding: STONEfaçade™ Ledgestone in adirondack snowfall, Cedar Impressions® Individual 5" Sawmill Shingles in driftwood blend. Trim: STONEfaçade™ Ledgestone Corner, Vinyl Carpentry® & Restoration Millwork®.