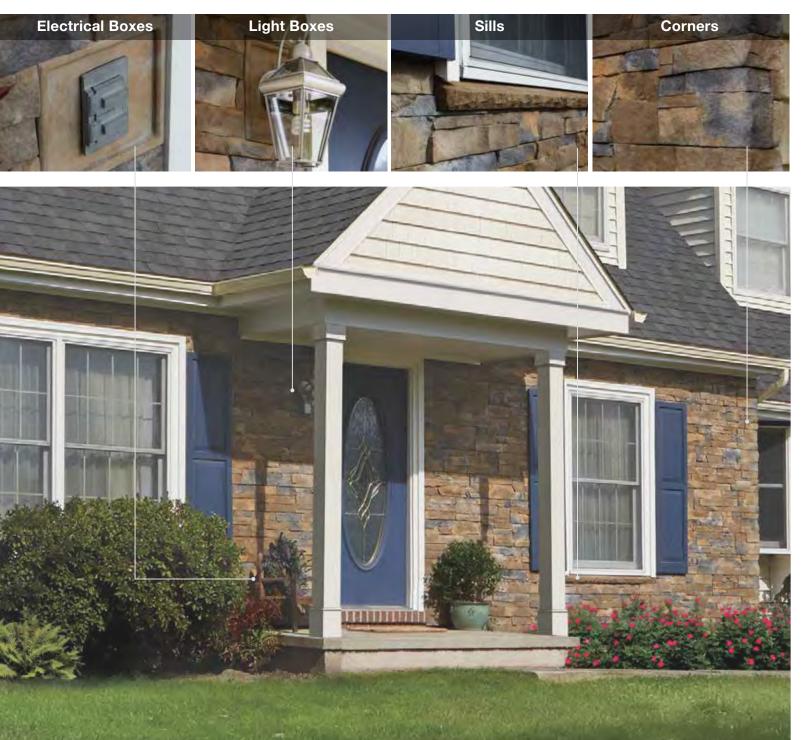

### STONEfaçade<sup>™</sup> accessories

The CertainTeed STONEfaçade system includes a complete line of coordinating accessories to add the perfect finishing touch to your vision for your home. See product catalog for dimensions.

#### Restoration Millwork® trim

Enjoy the look of wood with the superior performance of cellular PVC. Restoration Millwork provides you with a wide variety of profiles and options to accentuate the stone design areas of your home.