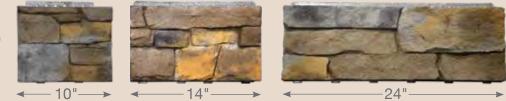

Panelized

3 panel widths are randomly pre-mixed in a carton to optimize panel's appearance.

Note: STONEfaçade is suitable for use in two-story exterior applications up to 30' high.

Designed for years of worry-free performance, STONEfaçade requires no sealing, coating or mortar. And unlike actual individual stone and other manufactured stone cladding products, STONEfaçade Ledgestone is an easy-to-install panelized system.