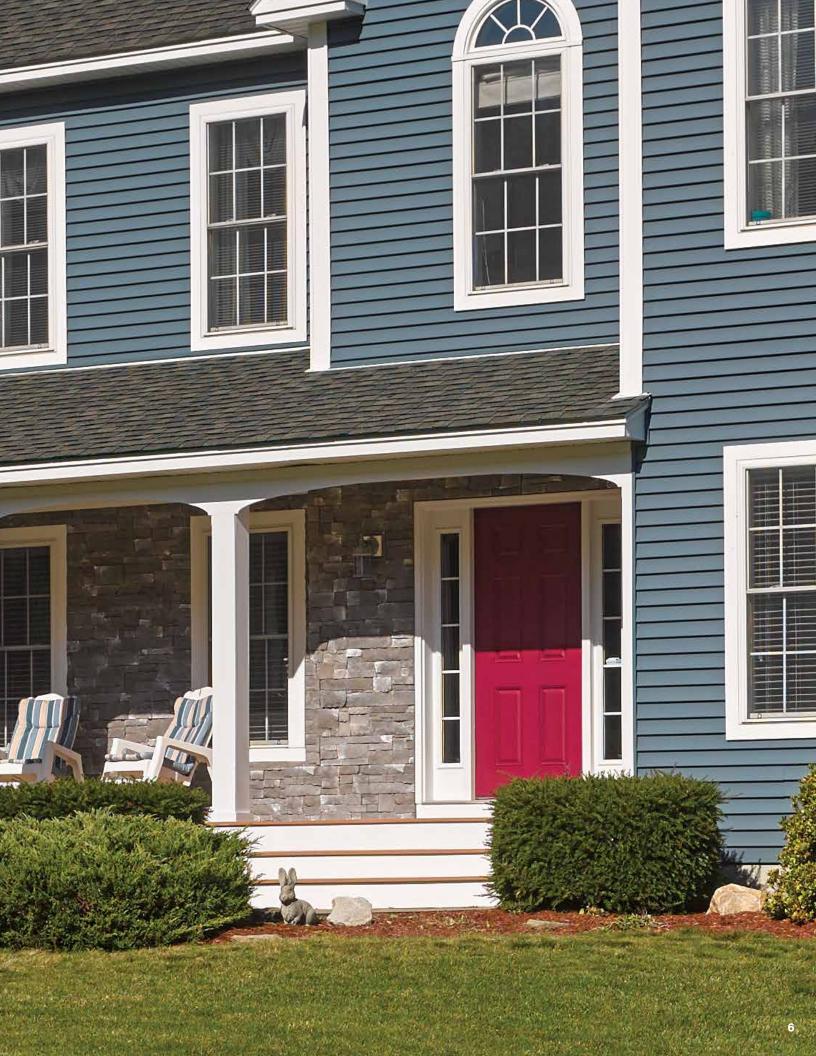

Source: *Remodeling* magazine 2017 Cost vs. Value Report

Siding: STONEfaçade<sup>™</sup> Ledgestone in pocono autumn and Cedar Impressions Double 7" Straight Edge Perfection Shingles in colonial white. Trim: STONEfacade<sup>™</sup> Ledgestone Sill, Corner and Light Box.

Trim: STONEfaçade™ Ledgestone Sill, Corner and Light Box. Roof: Landmark® in pewter.

4