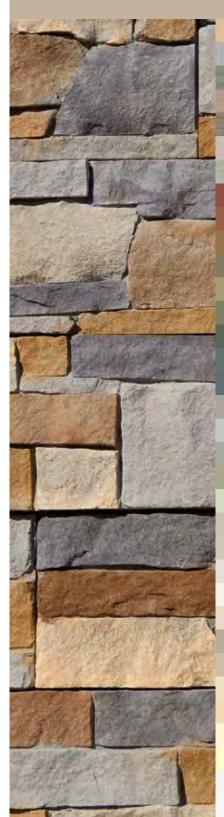

#### Appalachian Twilight

With calming grays and browns, appalachian twilight works well with an extensive palette of siding colors.

Natural Blend **Driftwood Blend** Arbor Blend **Frontier Blend Timber Blend Canyon Blend** Meadow Blend Autumn Red Terra Cotta Mountain Cedar Hearthstone Suede Spruce Forest Ivy Green Pacific Blue Granite Gray Sterling Gray Seagrass Cypress Green Tea Linen Silver Ash Herringbone Sandstone Beige Desert Tan Natural Clay Savannah Wicker Light Maple Sandpiper Heritage Cream Autumn Yellow Snow **Colonial White** 

#### Harbor Sunset

With stunning shades of brown and burgundy, siding in subtle shades of grays and browns are recommended for harbor sunset.

Natural Blend Cedar Blend **Rustic Blend** Arctic Blend Weathered Blend Frontier Blend **Timber Blend** Canyon Blend Meadow Blend Mountain Cedar Sable Brown Charcoal Gray Granite Gray Oxford Blue Seagrass Cypress Linen Silver Ash Herringbone Sandstone Beige Desert Tan Natural Clay Savannah Wicker Light Maple Buckskin Sandpiper Heritage Cream Snow Colonial White