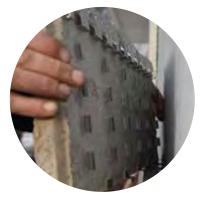

#### Stone veneer panels for easy installation

Your siding contractor will install it quickly and cleanly, saving time and money on your installation. The STONEfaçade system includes components that are designed to work together seamlessly, integrating with new or existing exterior cladding for a beautiful finished appearance.

Panelized

3 panel widths are randomly pre-mixed in a carton to optimize panel's appearance.

Note: STONEfaçade is suitable for use in two-story exterior applications up to 30' high.

Designed for years of worry-free performance, STONEfaçade requires no sealing, coating or mortar. And unlike actual individual stone and other manufactured stone cladding products, STONEfaçade Ledgestone is an easy-to-install panelized system.