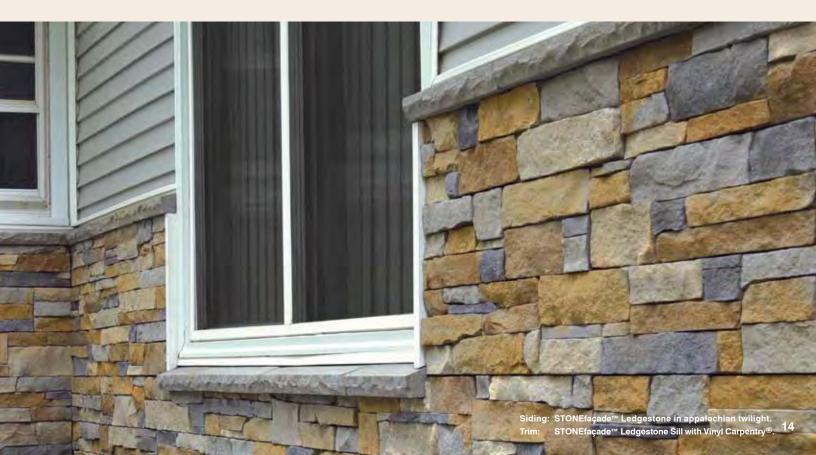

The natural spectrum of STONEfaçade<sup>™</sup> is designed to complement any new or existing home siding color. Below are our CertainTeed siding color recommendations to guide your selection.