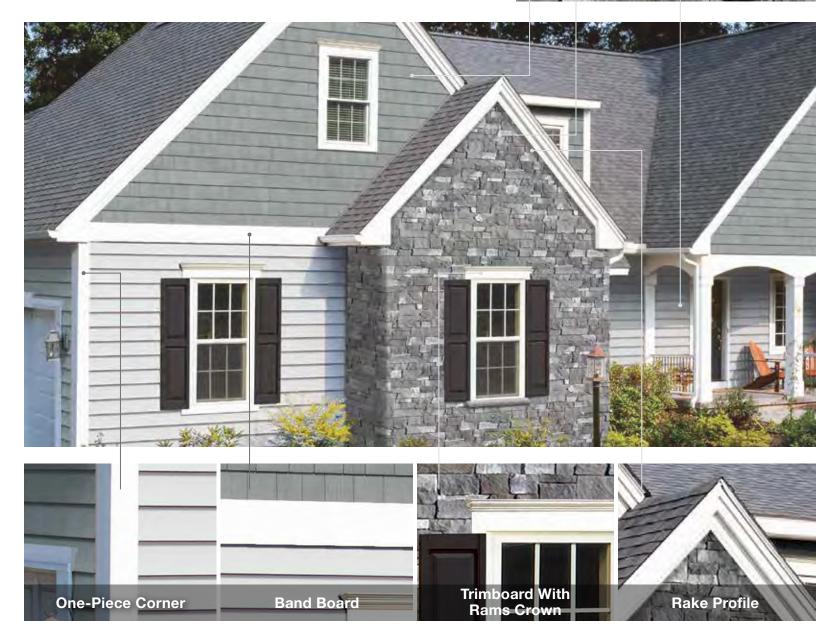

### Panelized system. Install our innovative design

#### Stone veneer panels for easy installation

Your siding contractor will install it quickly and cleanly, saving time and money on your installation. The STONEfaçade system includes components that are designed to work together seamlessly, integrating with new or existing exterior cladding for a beautiful finished appearance.

#### Fastening Flange

#### 3/8" Rainscreen

### Continuous Support