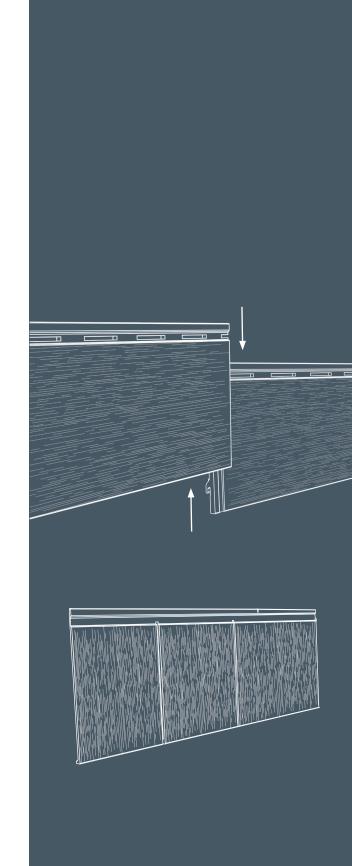

## PATENTED INTERLOCKING JOINTS

Celect® Siding is put together differently than other types of siding. It uses a system of patented interlocking joints that join together top to bottom and side to side to keep boards straight while they expand in warmer weather and contract in colder temperatures.

# THE #1 CELLULAR COMPOSITE SIDING SYSTEM IN THE MARKET: IT PERFORMS AS FLAWLESSLY AS IT LOOKS.

Celect has the amazing curb appeal of natural wood, but that's where the similarities end. Its patented interlocking joints\* keep moisture out and almost completely eliminate seams, so it not only looks authentic, it does away with gaps and wavy lines—keeping boards straight and true through the home's natural expansion and contraction.

Plus its gravity lock design eliminates warping, buckling and shifting while boosting wind resistance to more than 210 mph.

Celect's unique gravity lock design keeps courses locked tight to maintain structural integrity.

Our patented interlocking joints eliminate gaps, buckling, wavy lines, caulked seams and energy loss.