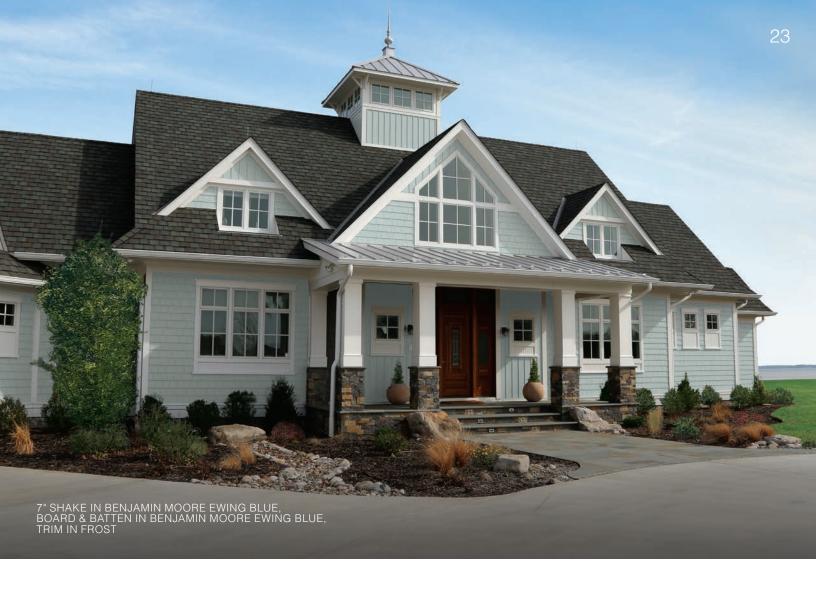

### SHAKE

Shake siding derives its looks, character and heritage from thin, tapered pieces of wood assembled in a row. Use it across your entire home or as a warm accent in conjunction with clapboard.

### **BOARD & BATTEN**

Defined by wide boards that alternate with narrow strips (battens) covering the seams between the boards, this homespun, contemporary profile heightens the charm of modern farmhouses and cottage-style homes in particular. It can be applied as a vertical siding across your entire home or as an accent to gables or lower home sections.