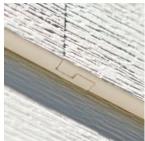

## PATENTED INTERLOCKING JOINTS

Celect® Siding is put together differently than other types of siding. It uses a system of patented interlocking joints that join together top to bottom and side to side to keep boards straight while they expand in warmer weather and contract in colder temperatures.

# THE #1 CELLULAR COMPOSITE SIDING SYSTEM IN THE MARKET: IT PERFORMS AS FLAWLESSLY AS IT LOOKS.

Celect has the amazing curb appeal of natural wood, but that's where the similarities end. Its patented interlocking joints\* keep moisture out and almost completely eliminate seams, so it not only looks authentic, it does away with gaps and wavy lines—keeping boards straight and true through the home's natural expansion and contraction.

Our patented interlocking joints eliminate gaps, buckling, wavy lines, caulked seams and energy loss.