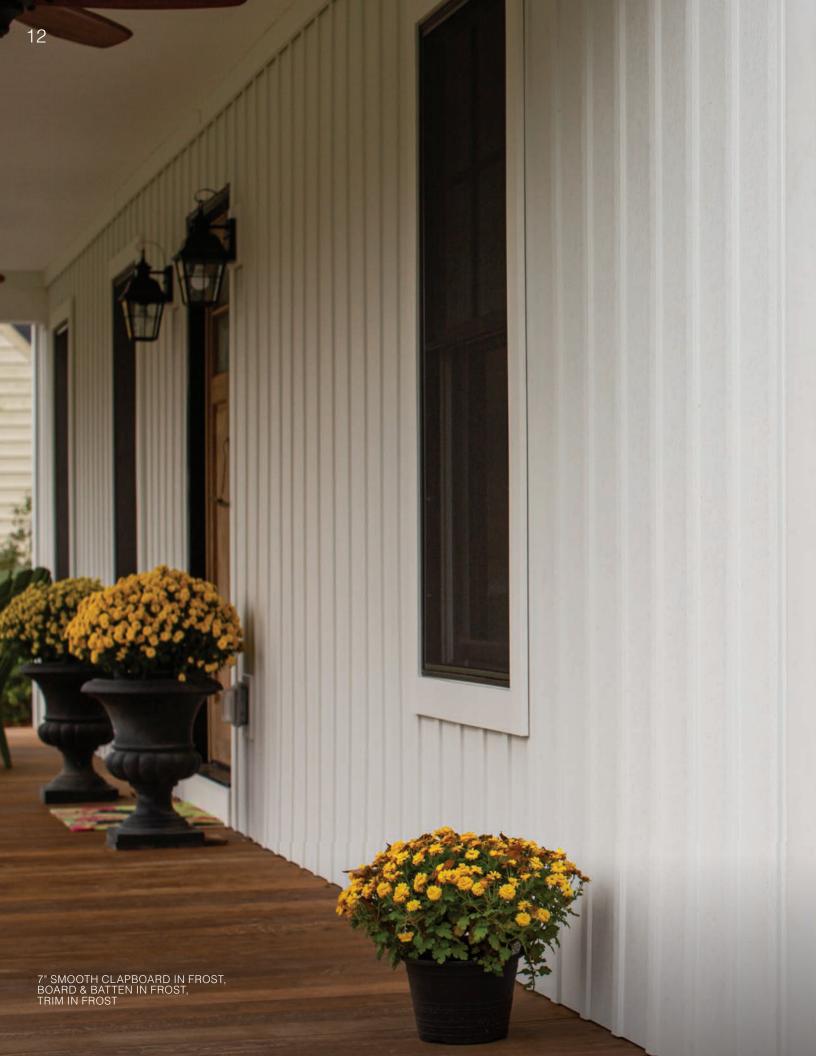

#### 5" & 7" Smooth Clapboard

New to the line, our smooth boards match the finish of genuine cedar to create a traditional look, and highlight the architectural features of virtually any home.

### **BOARD & BATTEN**

Defined by wide boards that alternate with narrow strips (battens) covering the seams between the boards, this homespun, contemporary profile heightens the charm of modern farmhouses and cottage-style homes in particular. It can be applied as a vertical siding across your entire home or as an accent to gables or lower home sections.