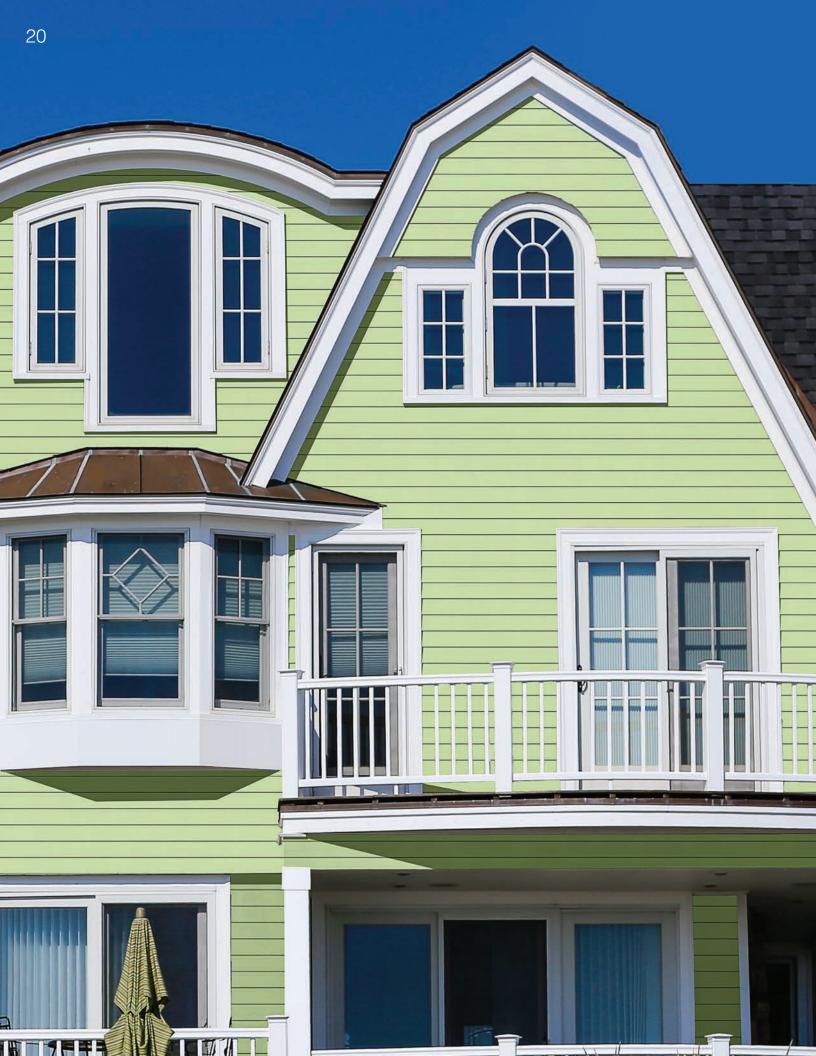

# PROJECT YOUR PERSONALITY: COLOR AND DESIGN.

One of the more impactful methods of showcasing your home's individuality is to pay close attention to color and exterior design. Depending on your home's architectural style, the colors you choose can play up the character in both bold and subtle ways. Celect® Siding has a compelling palette to explore:

15 colors in all.

Utilize rich, deep colors of the same hue and show variation in siding styles, allowing different textures to be more clearly apparent and create a subtly sophisticated look. Accentuate different home sections and push design depth by applying smooth clapboard siding in the lower area of your home and board & batten in the gables. Or work in shake for added dimension.

Conversely, consider adding visual interest through contrasting deep and brighter neutral colors: Willow through the main areas and Carriage Red to highlight your porch, for instance. You could go even bolder and introduce a third color in the gables.