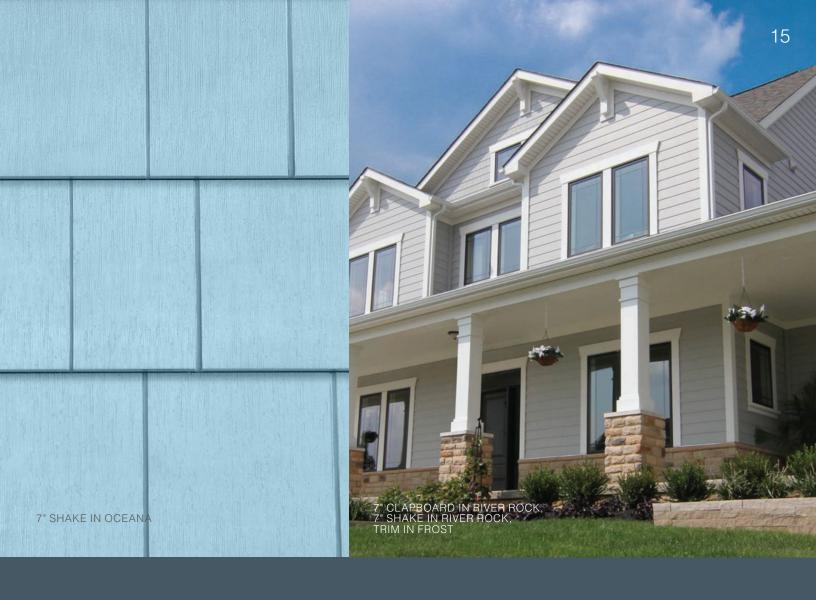

15 colors in all.

Utilize rich, deep colors of the same hue and show variation in siding styles, allowing different textures to be more clearly apparent and create a subtly sophisticated look. Accentuate different home sections and push design depth by applying smooth clapboard siding in the lower area of your home and board & batten in the gables. Or work in shake for added dimension.

Conversely, consider adding visual interest through contrasting deep and brighter neutral colors: Willow through the main areas and Carriage Red to highlight your porch, for instance. You could go even bolder and introduce a third color in the gables.