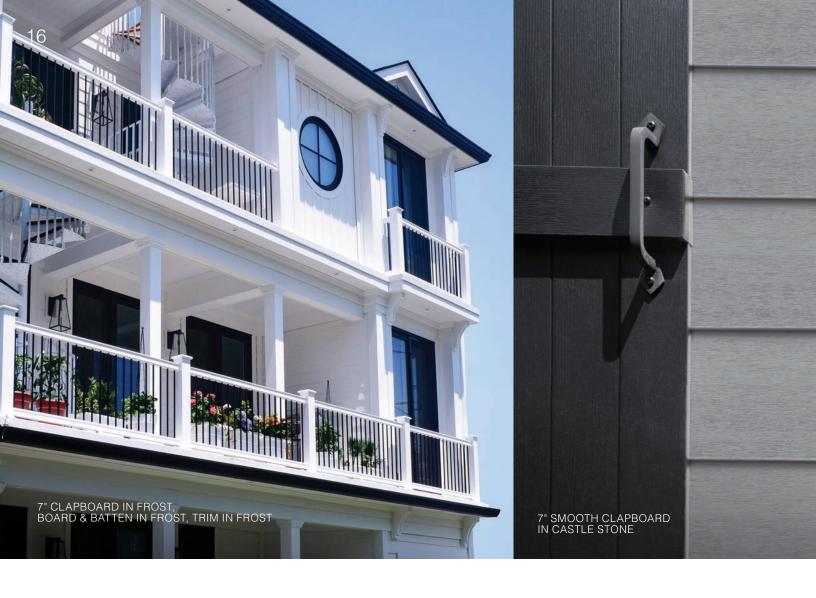

### **BOARD & BATTEN**

Defined by wide boards that alternate with narrow strips (battens) covering the seams between the boards, this homespun, contemporary profile heightens the charm of modern farmhouses and cottage-style homes in particular. It can be applied as a vertical siding across your entire home or as an accent to gables or lower home sections.

#### **Board & Batten**

It looks uniquely stunning as a gable accent on historically themed French Country homes, cottage-style homes and farmhouses.