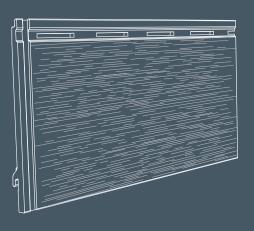

## PATENTED INTERLOCKING JOINTS

Celect® Siding is put together differently than other types of siding. It uses a system of patented interlocking joints that join together top to bottom and side to side to keep boards straight while they expand in warmer weather and contract in colder temperatures.

# THE #1 CELLULAR COMPOSITE SIDING SYSTEM IN THE MARKET: IT PERFORMS AS FLAWLESSLY AS IT LOOKS.

Celect has the amazing curb appeal of natural wood, but that's where the similarities end. Its patented interlocking joints\* keep moisture out and almost completely eliminate seams, so it not only looks authentic, it does away with gaps and wavy lines—keeping boards straight and true through the home's natural expansion and contraction.

Plus its gravity lock design eliminates warping, buckling and shifting while boosting wind resistance to more than 210 mph.

Celect's unique gravity lock design keeps courses locked tight to maintain structural integrity.

Our patented interlocking joints eliminate gaps, buckling, wavy lines, caulked seams and energy loss.