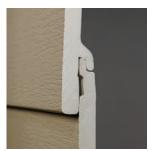

## PATENTED INTERLOCKING JOINTS

Celect® Siding is put together differently than other types of siding. It uses a system of patented interlocking joints that join together top to bottom and side to side to keep boards straight while they expand in warmer weather and contract in colder temperatures.

# THE #1 CELLULAR COMPOSITE SIDING SYSTEM IN THE MARKET: IT PERFORMS AS FLAWLESSLY AS IT LOOKS.

Celect has the amazing curb appeal of natural wood, but that's where the similarities end. Its patented interlocking joints\* keep moisture out and almost completely eliminate seams, so it not only looks authentic, it does away with gaps and wavy lines—keeping boards straight and true through the home's natural expansion and contraction.

Plus its gravity lock design eliminates warping, buckling and shifting while boosting wind resistance to more than 210 mph.

Celect's unique gravity lock design keeps courses locked tight to maintain structural integrity.

Our patented interlocking joints eliminate gaps, buckling, wavy lines, caulked seams and energy loss.