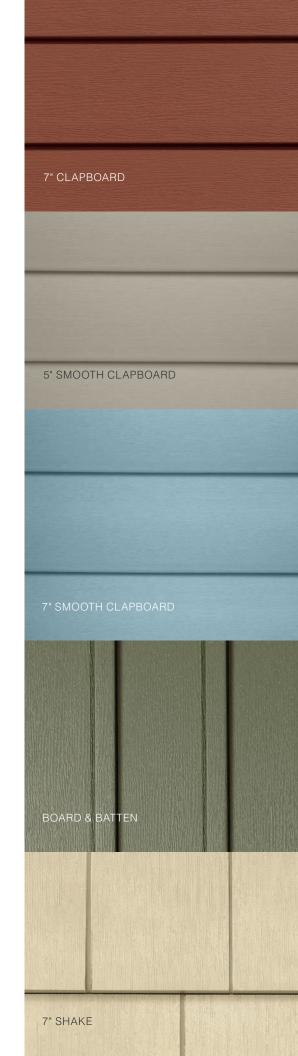

# AVAILABLE PROFILES:

7" CLAPBOARD 7" SMOOTH CLAPBOARD 5" SMOOTH CLAPBOARD

**BOARD & BATTEN** 

7" SHAKE

### **CLAPBOARD**

Clapboard siding is made up of long boards laid horizontally across a house. You can spot clapboard by how the thicker bottom edge of one board overlaps the board below it. The simplicity, versatility and subtle shadow lines of clapboard have made it a popular siding style on all kinds of homes for centuries.

### **BOARD & BATTEN**

Defined by wide boards that alternate with narrow strips (battens) covering the seams between the boards, this homespun, contemporary profile heightens the charm of modern farmhouses and cottage-style homes in particular. It can be applied as a vertical siding across your entire home or as an accent to gables or lower home sections.

### SHAKE

Shake siding derives its looks, character and heritage from thin, tapered pieces of wood assembled in a row. Use it across your entire home or as a warm accent in conjunction with clapboard.