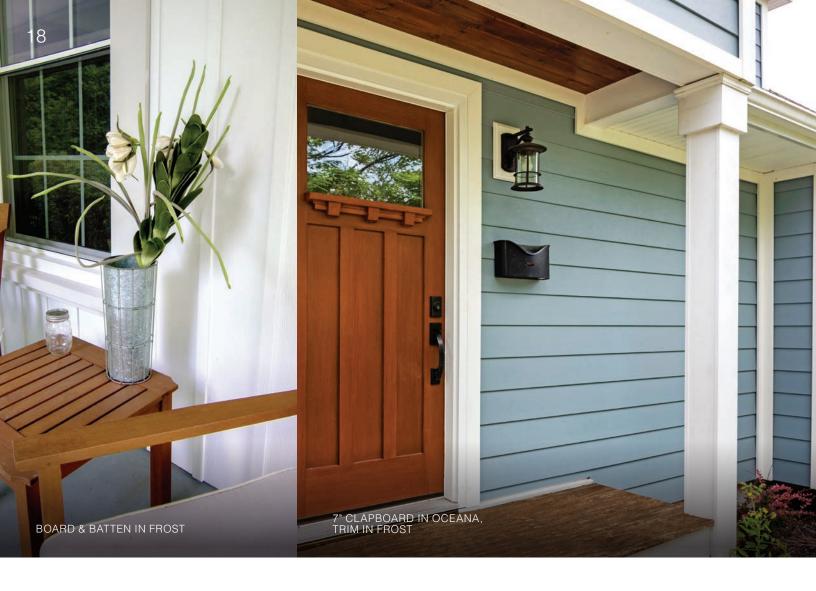

### **BOARD & BATTEN**

Defined by wide boards that alternate with narrow strips (battens) covering the seams between the boards, this homespun, contemporary profile heightens the charm of modern farmhouses and cottage-style homes in particular. It can be applied as a vertical siding across your entire home or as an accent to gables or lower home sections.

#### 7" Clapboard

Here is beautiful, dimensional evidence of Celect's virtually seamless curb appeal, weather defiance and maintenance freedom.