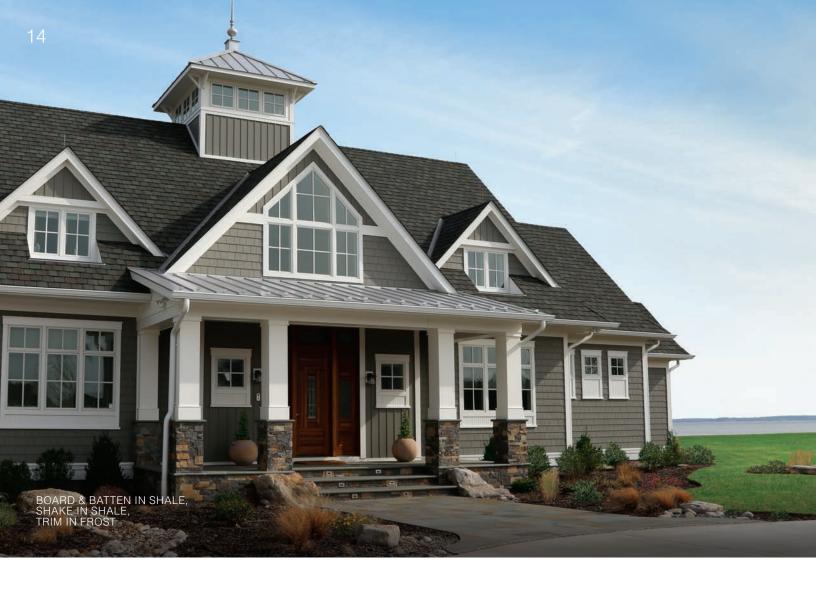

### **BOARD & BATTEN**

Defined by wide boards that alternate with narrow strips (battens) covering the seams between the boards, this homespun, contemporary profile heightens the charm of modern farmhouses and cottage-style homes in particular. It can be applied as a vertical siding across your entire home or as an accent to gables or lower home sections.

### SHAKE

Shake siding derives its looks, character and heritage from thin, tapered pieces of wood assembled in a row. Use it across your entire home or as a warm accent in conjunction with clapboard.