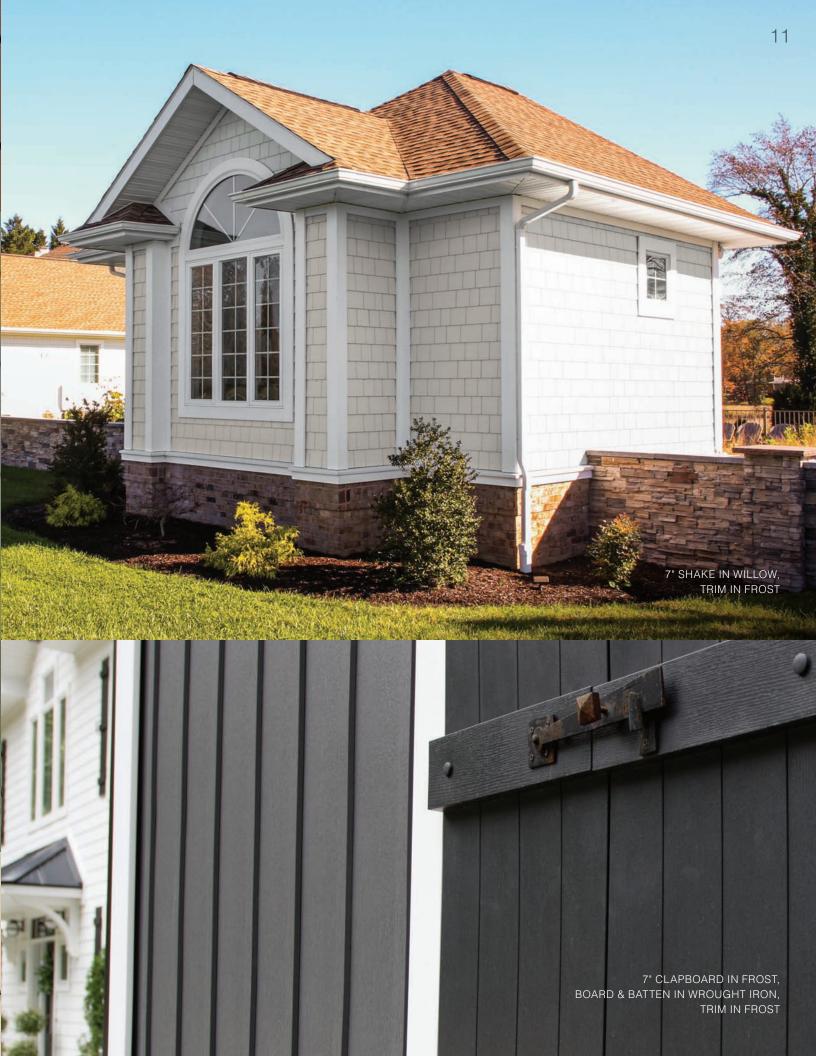

### SHAKE

Shake siding derives its looks, character and heritage from thin, tapered pieces of wood assembled in a row. Use it across your entire home or as a warm accent in conjunction with clapboard.

#### 7" Shake

Drape your whole exterior in its authentically rustic depth and emotion. Or use it as a powerful accent to tie together other aspects of your exterior.

Beauty

and longevity

live happily

ever after