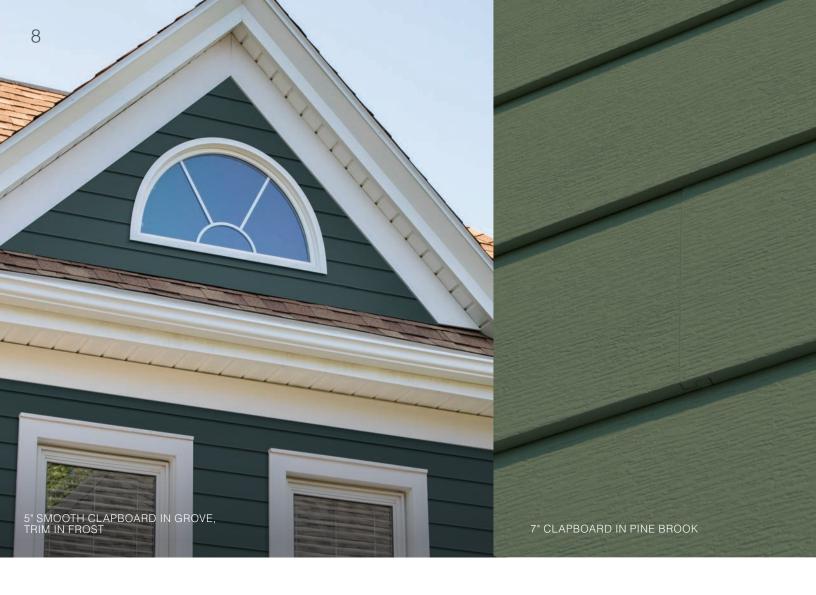

15 colors in all.

Utilize rich, deep colors of the same hue and show variation in siding styles, allowing different textures to be more clearly apparent and create a subtly sophisticated look. Accentuate different home sections and push design depth by applying smooth clapboard siding in the lower area of your home and board & batten in the gables. Or work in shake for added dimension.

Conversely, consider adding visual interest through contrasting deep and brighter neutral colors: Willow through the main areas and Carriage Red to highlight your porch, for instance. You could go even bolder and introduce a third color in the gables.

# AVAILABLE PROFILES:

7" CLAPBOARD 7" SMOOTH CLAPBOARD 5" SMOOTH CLAPBOARD

**BOARD & BATTEN** 

7" SHAKE