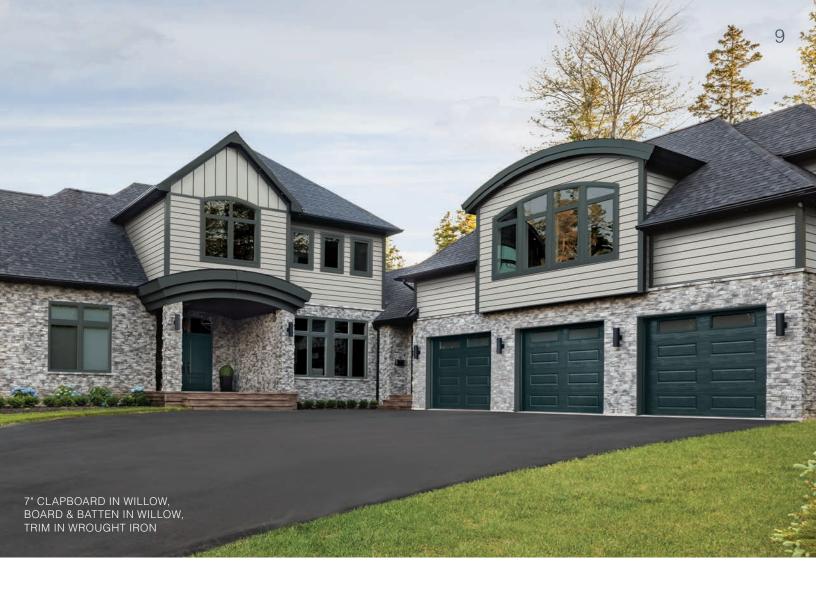

15 colors in all.

Utilize rich, deep colors of the same hue and show variation in siding styles, allowing different textures to be more clearly apparent and create a subtly sophisticated look. Accentuate different home sections and push design depth by applying smooth clapboard siding in the lower area of your home and board & batten in the gables. Or work in shake for added dimension.

Conversely, consider adding visual interest through contrasting deep and brighter neutral colors: Willow through the main areas and Carriage Red to highlight your porch, for instance. You could go even bolder and introduce a third color in the gables.