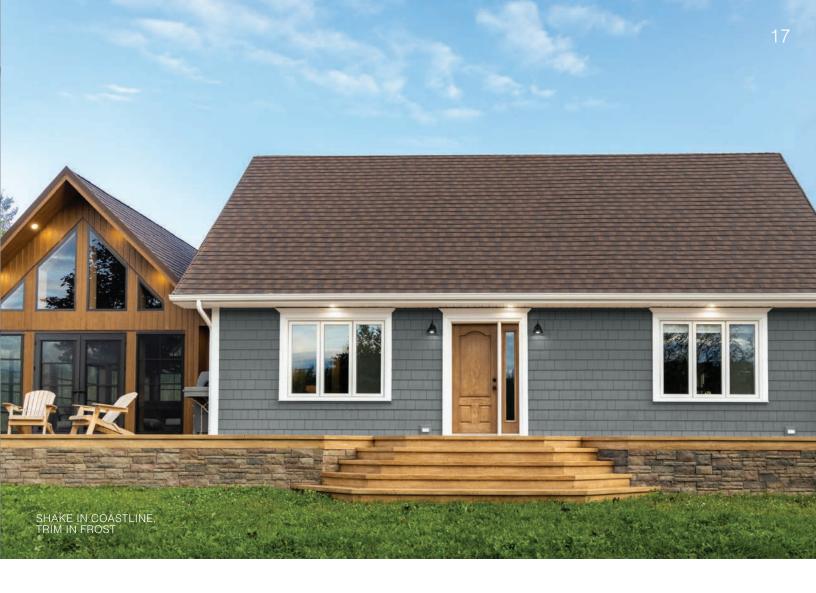

### SHAKE

Shake siding derives its looks, character and heritage from thin, tapered pieces of wood assembled in a row. Use it across your entire home or as a warm accent in conjunction with clapboard.

#### 7" Shake

Drape your whole exterior in its authentically rustic depth and emotion. Or use it as a powerful accent to tie together other aspects of your exterior.

Beauty

and longevity

live happily

ever after