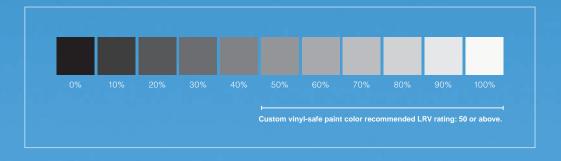

# CREATE TRULY PERSONAL AESTHETICS WITH CUSTOMIZED COLOR.

Make your exterior represent your style on a whole other level with the customizable color options of our unpainted Celect Siding. Choose from thousands of exterior vinyl-safe shades that fall within recommended Light Reflectance Value (LRV) ratings (50 and above on the LRV 0-100 scale) from manufacturers such as Benjamin Moore®, Sherwin Williams® and PPG.